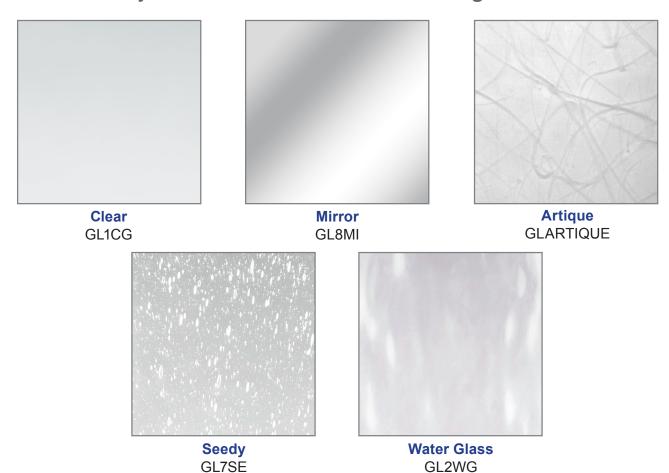

## Factory Glass Program

Customize your cabinets with one of our 5 glass selections:

lass may be ordered loose as priced in the Huntwood Catalog or "factory installed" via the MDIG modification. When ordering "loose," specify exact width and height dimensions of the glass panel (example: 14 1/4" wide x 16 1/2" high). If you need help calculating glass panel size for a specific cabinet/ door size, contact Customer Service for assistance. When ordering glass "factory installed," you will need to select a glass door modification (MDFG, MDFGU, MDGM, MDPM, MDQM, MDGMXP, MDGMG) and apply it to the respective cabinet (or loose door) to "prepare the door for glass;" you will then apply the MDIG modification to the cabinet (or loose door) to install the glass. Glass is ordered (and priced) separate of the cabinet (or loose door) and its respective glass door modification.

**NOTE:** Minimum glass charge is 2 square feet per piece of glass. Only the Clear selection is tempered and then only if the glass size involved is greater than 12"W x 12" L.