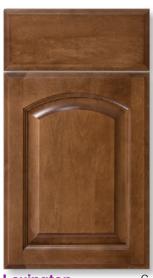

**Hampton** Shown in Hickory, Arctic Grey

Stafford Alder, Autumn

Mesa Shown in Cherry, Canyon

Chaparral Shown in Maple, Nutmeg

Shown in European Beech, Sienna

Montego Shown in Maple, Spice

Lexington Shown in Maple, Ginger