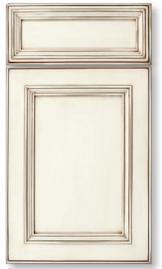

### **Heirloom Finishes**

Sand-thru, over-sanding, artisan glaze and rag marks simulate an aged look. Available in all 13 solid colors.

### **Artisan Glazes**

This glaze concentrates in the corners and recessed details of the doors, as well as leaving a subtle glaze over flat surfaces (especially in open-grained wood species).

## **Antique and Furniture Glazes**

Antique Glaze highlights corners and recessed details. Furniture Glaze uses less pigment (a more subtle treatment.)