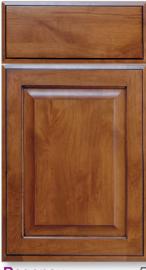

**Hampton** Shown in Hickory, Arctic Grey

Stafford Alder, Autumn

Mesa Shown in Cherry, Canyon

Chaparral Shown in Maple, Nutmeg

Shown in European Beech, Sienna

Montego Shown in Maple, Spice

Lexington Shown in Maple, Ginger