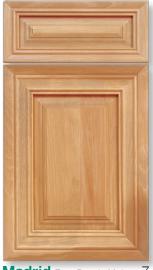

Madrid Euro. Beech, Mojave 7
Milan has recessed center panel 6

Albany Maple, Brazilian 7
Lancaster has recessed center panel 6

New Castle 7
Shown in Black Walnut, Autumn

Hampshire Cherry, Autumn 6
Devonshire has raised center panel 7