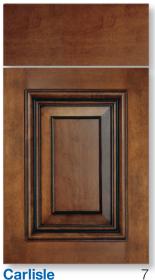

Seville Rift-cut White Oak, Chestnut 7
Verona has recessed center panel 6

Carlisle
Maple, Ginger, Black Antique

**Tuscany** 7 Heartwood, Vanilla, Brown Antique

Innsbruck Alder, Sienna 6 Wakefield has raised center panel 7