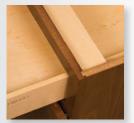

### 3/4" Face Frame

Hardwood, with joints fully glued and secured by angle-drilled locking screws.