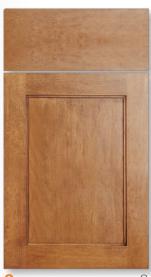

Frame

Hardwood, with joints fully glued and secured by angle-drilled locking screws.



### **NDure®** Melamine Interior

Super-durable Birch or White interior resists scratches, heat and water.



### Adjustable Shelves

Full-depth, 3/4" thick shelves are supported by adjustable steel shelf pins.



# More to Choose From

# **Wood Species**



# Colors



# Edge Profiles



available on every wood specie (consult your catalog for details).







Shown in Rift-cut White Oak, Oasis



Estate Heartwood, Dove Chateau (Arched Design) 4 Pennbury Heartwd, Dove 5



Nantucket Beech, Kodiak 3 Eastham Beech, Kodiak 5



Montvale Beech, Oasis 4



Savannah Alder, Chestnut 4



Wexford Heartwood, Shoreline 5



Harbor (Center Mullion Design) 4 Woodland Htwd, Coastal Grey 5



Covington Oak, Spice



Sonora Maple, Nutmeg Monterey Maple, Nutmeg 5



Springfield Alder, Ridgestone 4 Fairhaven Alder, Ridgestone 5



Mission Alder, Oasis Quaker Alder, Oasis 5



Sunderland Htwd, Shoreline 4 Weston Heartwood, Shoreline 5



Bristol Black Walnut, Autumn 4 Hanover Black Walnut, Autumn 5



Regency Cherry, Autumn, Black Antique



Somerset Maple, Arctic Grey 4 Bingham Maple, Arctic Grey 5



Laredo Maple, Terra Tahoe Maple, Terra 5



Villager (2"W stiles & rails) 6



**Avondale** Shown in Maple, Chestnut



Pueblo Heartwood, Parchment 4 **Teton** Heartwood, Parchment 5



Cimarron Cherry, Cayenne 5



Cottage Grove Hickory, Chestnut 7



Marquis Shown in Hickory, Natural



Concorde Black Walnut, Enhanced Natural



**Beaumont** Rustic Alder, Cordovan, Black Antique



**Hampton** Shown in