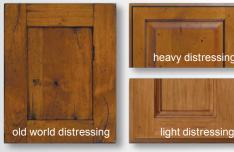

## Distressing and Old World

Distressing simulates decades of wear and tear with random dents, marks and gouges. Old World offers an authentic, heavily-worn appearance treatment.

23800 E Appleway Ave, Liberty Lake, WA USA 509.924.5858 • 800.873.7350