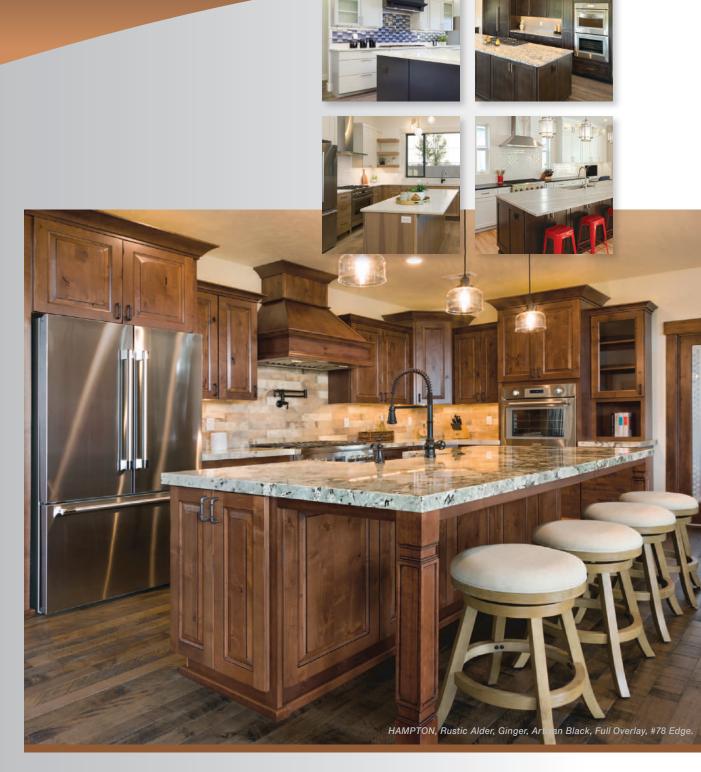

### **Entire Home Cabinetry**

Nothing says "custom" like matching built-in cabinetry in your home office, master bath, home theatre, wine cellar or utility room...following a consistent design theme throughout.