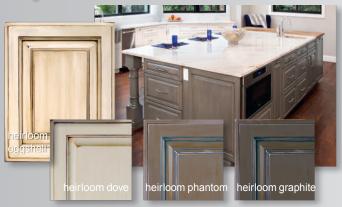

### **Heirloom Finishes**

Sand-thru, over-sanding, artisan glaze and rag marks simulate an aged look. Available in all 13 solid colors.