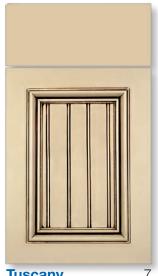

Seville Rift-cut White Oak, Chestnut 7
Verona has recessed center panel 6

Carlisle
Maple, Ginger, Black Antique

**Tuscany** 7 Heartwood, Vanilla, Brown Antique

Innsbruck Alder, Sienna 6 Wakefield has raised center panel 7