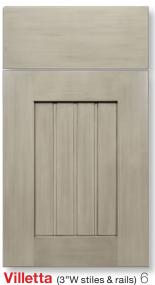

Regency Cherry, Autumn, Black Antique

Somerset Maple, Arctic Grey 4 Bingham Maple, Arctic Grey 5

Laredo Maple, Terra Tahoe Maple, Terra 5

Villager (2"W stiles & rails) 6

**Avondale** Shown in Maple, Chestnut