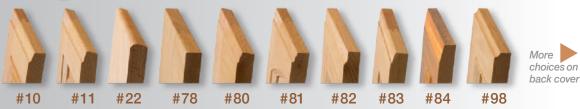

# Edge Profiles

available on every wood specie (consult your catalog for details).

Shown in Rift-cut White Oak, Oasis

Estate Heartwood, Dove Chateau (Arched Design) 4 Pennbury Heartwd, Dove 5

Nantucket Beech, Kodiak 3 Eastham Beech, Kodiak 5