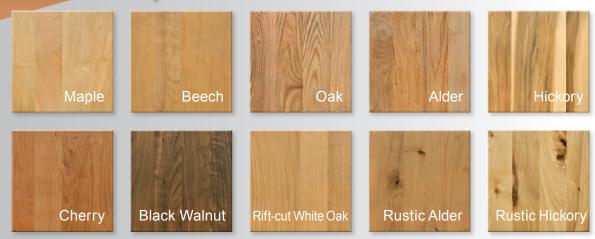

andard

We use materials and components many others offer only as upgrades. such as: solid wood dovetail drawers; 3/4" hardwood face frames; rabbeted & dadoed construction; steel guides with soft-close; and super-durable melamine interiors.





features 33% more solids, plus four

cycles of both sealer and oven baking.



### Dovetail **Drawers**

5/8" thick solid wood drawers. Drawer fronts and doors receive permanent bumper pads.



### 3/4" Face Frame

Hardwood, with joints fully glued and secured by angle-drilled locking screws.



### **NDure®** Melamine Interior

Super-durable Birch or White interior resists scratches, heat and water.



### Adjustable Shelves

Full-depth, 3/4" thick shelves are supported by adjustable steel shelf pins.



# More to Choose From

# **Wood Species**



# Colors



# Edge Profiles



available on every wood specie (consult your catalog for details).







Shown in Rift-cut White Oak, Oasis



Estate Heartwood, Dove Chateau (Arched Design) 4 Pennbury Heartwd, Dove 5



Nantucket Beech, Kodiak 3 Eastham Beech, Kodiak 5



Montvale Beech, Oasis 4



Savannah Alder, Chestnut 4



Wexford Heartwood, Shoreline 5



Harbor (Center Mullion Design) 4 Woodland Htwd, Coastal Grey 5



Covington Oak, Spice



Sonora Maple, Nutmeg Monterey Maple, Nutmeg 5



Springfield Alder, Ridgestone 4 Fairhaven Alder, Ridgestone 5



Mission Alder, Oasis Quaker Alder, Oasis 5



Sunderland Htwd, Shoreline 4 Weston Heartwood, Shoreline 5



Bristol Black Walnut, Autumn 4 Hanover Black Walnut, Autumn 5



Regency Cherry, Autumn, Black Antique



Somerset Maple,