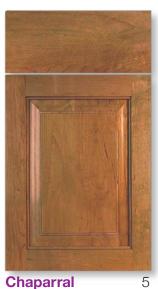

**Hampton** Shown in Hickory, Arctic Grey

Stafford Alder, Autumn

Mesa Shown in Cherry, Canyon

Chaparral Shown in Maple, Nutmeg

Shown in European Beech, Sienna

Montego Shown in Maple, Spice

Lexington Shown in Maple, Ginger