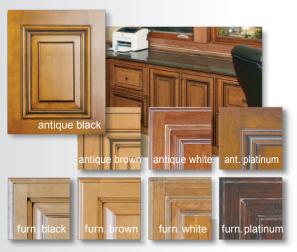

## **Antique and Furniture Glazes**

Antique Glaze highlights corners and recessed details. Furniture Glaze uses less pigment (a more subtle treatment.)