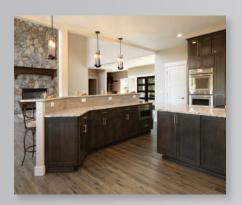

### **Entire Home Cabinetry**

Nothing says "custom" like matching built-in cabinetry in your home office, master bath, home theatre, wine cellar or utility room...following a consistent design theme throughout.