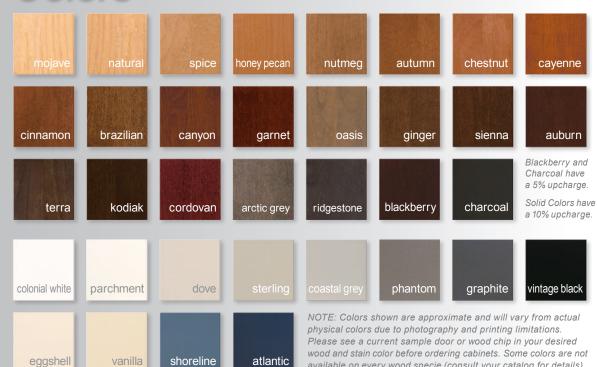

se materials and components many others offer only as upgrades. such as: solid wood dovetail drawers; 3/4" hardwood face frames; rabbeted & dadoed construction; steel guides with soft-close; and super-durable melamine interiors.





features 33% more solids, plus four

cycles of both sealer and oven baking.



### Dovetail **Drawers**

5/8" thick solid wood drawers. Drawer fronts and doors receive permanent bumper pads.



### 3/4" Face Frame

Hardwood, with joints fully glued and secured by angle-drilled locking screws.



### **NDure®** Melamine Interior

Super-durable Birch or White interior resists scratches, heat and water.



### Adjustable Shelves

Full-depth, 3/4" thick shelves are supported by adjustable steel shelf pins.



# More to Choose From

# **Wood Species**



# Colors



# Edge Profiles



available on every wood specie (consult your catalog for details).







Shown in Rift-cut White Oak, Oasis



Estate Heartwood, Dove Chateau (Arched Design) 4 Pennbury Heartwd, Dove 5



Nantucket Beech, Kodiak 3 Eastham Beech, Kodiak 5



Montvale Beech, Oasis 4



Savannah Alder, Chestnut 4



Wexford Heartwood, Shoreline 5



Harbor (Center Mullion Design) 4 Woodland Htwd, Coastal Grey 5



Covington Oak, Spice



Sonora Maple, Nutmeg Monterey Maple, Nutmeg 5



Springfield Alder, Ridgestone 4 Fairhaven Alder, Ridgestone 5



Mission Alder, Oasis Quaker Alder, Oasis 5



Sunderland Htwd, Shoreline 4 Weston Heartwood, Shoreline 5



Bristol Black Walnut, Autumn 4 Hanover Black Walnut, Autumn 5



Regency Cherry, Autumn, Black Antique



Somerset Maple, Arctic Grey