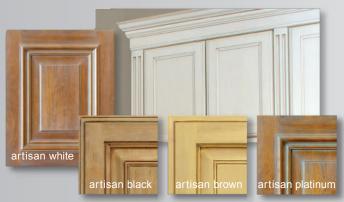

### **Artisan Glazes**

This glaze concentrates in the corners and recessed details of the doors, as well as leaving a subtle glaze over flat surfaces (especially in open-grained wood species).