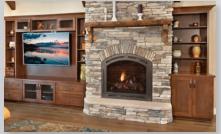

### **Entire Home Cabinetry**

Nothing says "custom" like matching built-in cabinetry in your home office, master bath, home theatre, wine cellar or utility room...following a consistent design theme throughout.