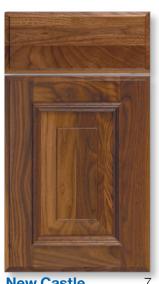

Madrid Euro. Beech, Mojave 7
Milan has recessed center panel 6

Albany Maple, Brazilian 7
Lancaster has recessed center panel 6

New Castle 7
Shown in Black Walnut, Autumn

Hampshire Cherry, Autumn 6
Devonshire has raised center panel 7