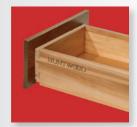

### Dovetail **Drawers**

5/8" thick solid wood drawers. Drawer fronts and doors receive permanent bumper pads.