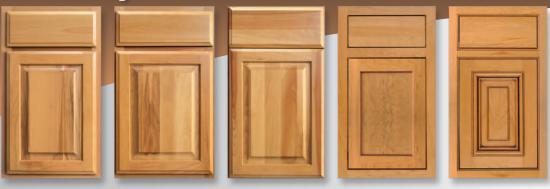

ite Oak, Chestnut 7
Verona has recessed center panel 6



Carlisle
Maple, Ginger, Black Antique



**Tuscany** 7 Heartwood, Vanilla, Brown Antique



Innsbruck Alder, Sienna 6 Wakefield has raised center panel 7



Madrid Euro. Beech, Mojave 7
Milan has recessed center panel 6



Albany Maple, Brazilian 7
Lancaster has recessed center panel 6



New Castle 7
Shown in Black Walnut, Autumn



Hampshire Cherry, Autumn 6
Devonshire has raised center panel 7

NOTE: Colors shown in this brochure are approximate and will vary from actual physical colors due to photography and printing limitations. Please see a current sample door or color chip in your desired color option before ordering cabinets. Door styles, wood species and colors may be discontinued at any time without notice.



# Overlays



### Standard Overlay Width Overlay

Traditional look. Much of the face frame is seen. With back-beveled edge, knobs are not necessary.

A more modern look. Doors cover most of cabinet width, not height. With back-bevel, knobs are not necessary.

### **Full Overlay**

A clean, contemporary appearance. Doors cover most of face frame. Requires knobs or pulls.

#### Flush Inset

An old-world furniture look. Doors are inset into the face frame. Requires knobs or pulls.

#### Flush Beaded

Flush inset with a beaded detail added to inside edge of face frame. Requires knobs or pulls.

Requires ordering a sample door in your chosen finish.



### **Heirloom Finishes**

Sand-thru, over-sanding, artisan glaze and rag marks simulate an aged look. Available in all 13 solid colors.



### **Artisan Gl