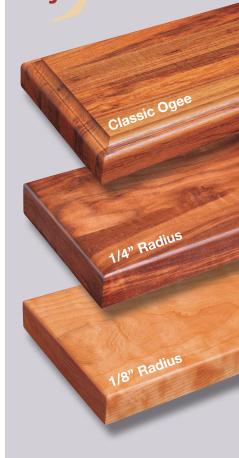

wing a rigorous set of quality standards. The wood for every top is hand selected to maximize the beauty of the grain, color, and texture. Since wood is a natural product, variation from piece to piece should be expected giving you a one-of-a-kind luxury wood top.

## **Wood Species**

Your choice of wood will have the most impact on the ultimate look of your luxury wood top. We offer 10 different species of wood: Maple, Oak, Alder, Beech, Cherry, Hickory, Black Walnut, Rift-cut White Oak, Rustic Alder and Rustic Hickory.

All surfaces are sealed with Waterlox® Tung-Oil, a hand-applied oil that serves to enhance the natural color of the wood. The oil-finished surface is water-proof, food-safe and resists stains from beverages, moisture and acids.





















## **Edge Profiles**