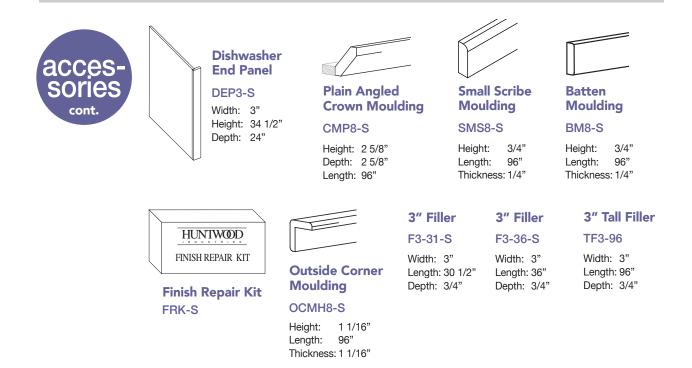

# HUNTWOOD STOCK CABINETS







BEECH Door Style: NANTUCKET Color: ARCTIC GREY standard overlay

#### PRODUCT LIST

Cabinet sizes shown are in stock and available for immediate purchase, but are not a complete representation of all cabinets. Please see sales associate for availability of cabinets not shown.



### PRODUCT LIST (cont.)



### PRODUCT LIST (cont.)



#### **DESIGN & INSTALLATION SERVICES**

Once your floor plan is finished, be sure to take advantage of our free kitchen design services! Our design consultants are seasoned experts who know how to design a kitchen you will love for years to come. An experienced Huntwood kitchen designer will help you avoid common mistakes like; door interference, interrupted traffic patterns



and inadequate countertop space next to cook surfaces, sinks and appliances.

Installing new cabinets, but don't want to do it yourself? Let Huntwood handle your kitchen installation for you! With Huntwood installation, you get:

- · Affordable rates
- A single vendor who takes total responsibility for your job
- Experts who know the product well, avoiding costly mistakes and reorders
- Careful notation of any wa