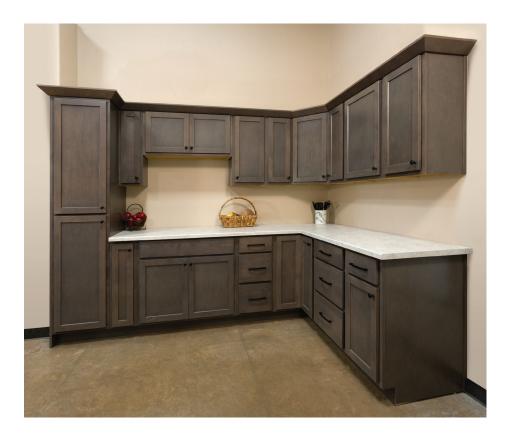

# HUNTWOOD STOCK CABINETS

BEECH Door Style: NANTUCKET Color: ARCTIC GREY standard overlay