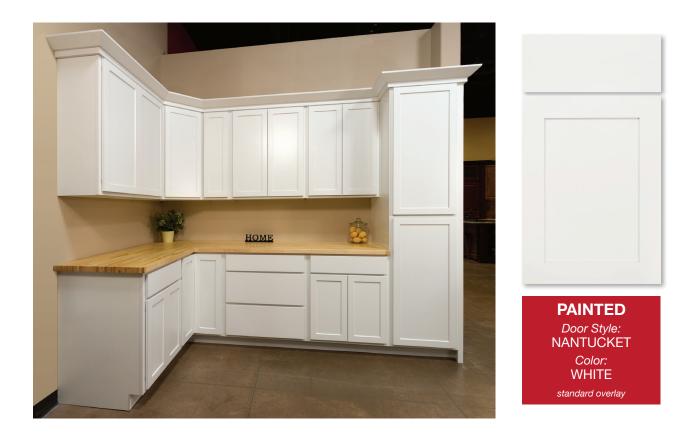

# HUNTWOOD STOCK CABINETS

BEECH Door Style: NANTUCKET Color: ARCTIC GREY standard overlay